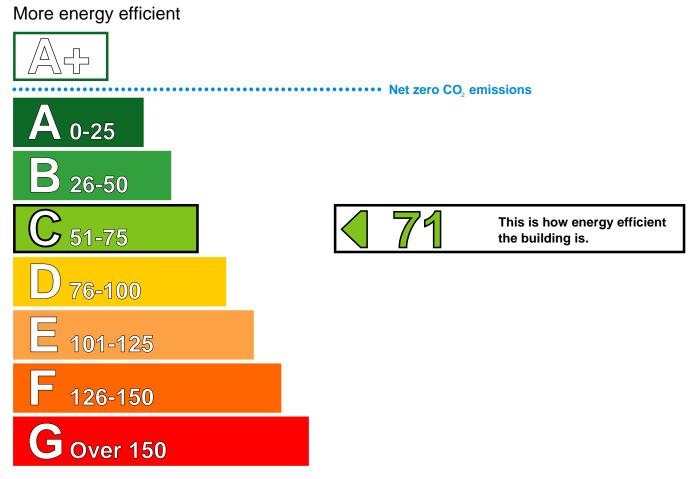

# **Energy Performance Certificate**

HM Government

Non-Domestic Building

9, St. Marys Street Mews TRURO **TR1 2BE** 

Certificate Reference Number: 0870-0731-8490-8403-0006

This certificate shows the energy rating of this building. It indicates the energy efficiency of the building fabric and the heating, ventilation, cooling and lighting systems. The rating is compared to two benchmarks for this type of building: one appropriate for new buildings and one appropriate for existing buildings. There is more advice on how to interpret this information on the Government's website www.communities.gov.uk/epbd.

# Energy Performance Asset Rating



Less energy efficient

## **Technical information**

Main heating fuel: **Building environment:** Total useful floor area (m<sup>2</sup>): 33 **Building complexity** (NOS level):

Grid Supplied Electricity Heating and Natural Ventilation

3

#### **Benchmarks**

Buildings similar to this one could have ratings as follows:



If newly built

If typical of the existing stock

## Administrative information

| This is an Energy Performance Certificate as defined in SI2007:991 as amended |                                                        |
|-------------------------------------------------------------------------------|--------------------------------------------------------|
| Assessment Software:                                                          | iSBEM v3.4.a using calculation