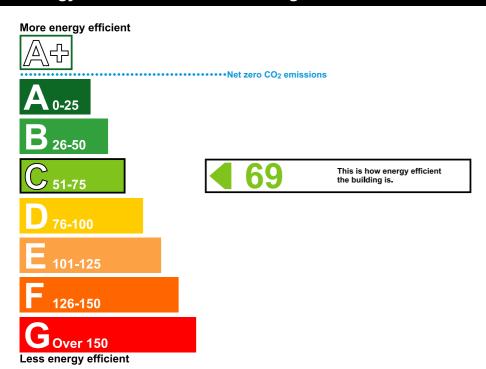

## **Energy Performance Asset Rating**

#### Technical Information

Main heating fuel: Grid Supplied Electricity

Building environment: Mixed-mode with Natural

Ventilation

Total useful floor area (m²): 128
Building complexity (NOS level): 3
Building emission rate (kgCO<sub>2</sub>/m²): 40.6

#### **Benchmarks**

Buildings similar to this one could have rating as follows:

31

If newly built

82

If typical of the existing stock