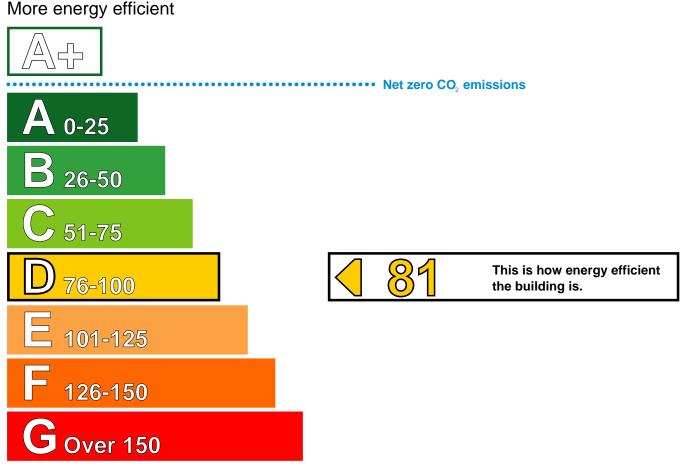

## **Energy Performance Asset Rating**

Less energy efficient

### **Technical information**

Main heating fuel: **Building environment:** Total useful floor area (m<sup>2</sup>): 102 **Building complexity** (NOS level):

3

Grid Supplied Electricity Mixed-mode with Natural Ventilation

#### **Benchmarks**

Buildings similar to this one could have ratings as follows:

If newly built

If typical of the existing stock