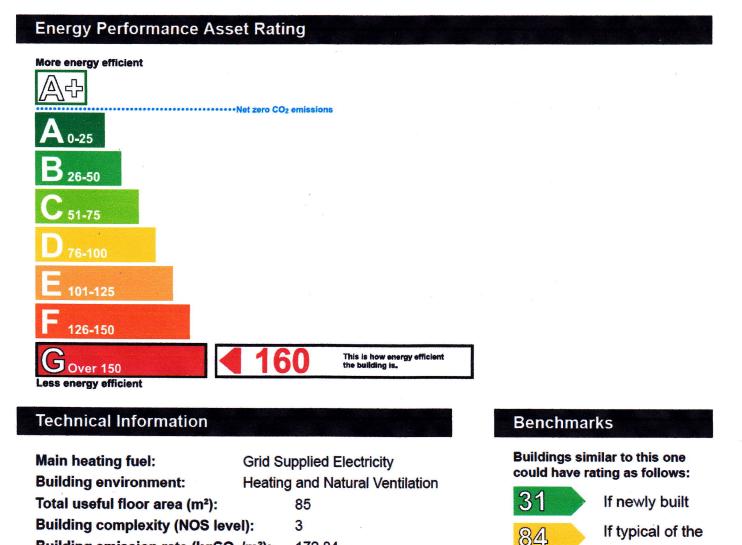

## HORSHAM

This certificate shows the energy rating of this building. It indicates the energy efficiency of the building fabric and the heating, ventilation, cooling and lighting systems. The rating is compared to two benchmarks for this type of building: one appropriate for new buildings and one appropriate for existing buildings. There is more advice on how to interpret this information on the Government's website www.communities.gov.uk/epbd.

Building emission rate (kgCO<sub>2</sub>/m<sup>2</sup>):