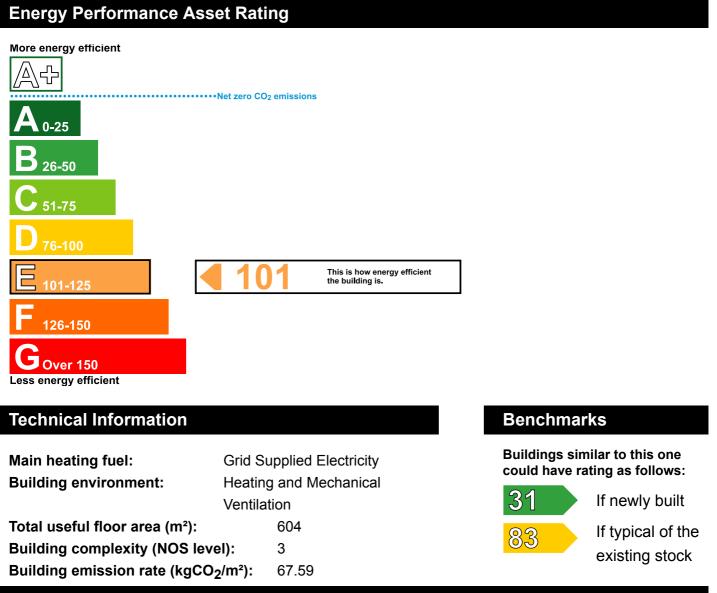

# **Energy Performance Certificate**

Non-Domestic Building

HM Government

Woodbine Farm Woodbine Business Park Threemilestone TRURO TR3 6BW Certificate Reference Number: 9928-3032-0991-0200-7001

This certificate shows the energy rating of this building. It indicates the energy efficiency of the building fabric and the heating, ventilation, cooling and lighting systems. The rating is compared to two benchmarks for this type of building: one appropriate for new buildings and one appropriate for existing buildings. There is more advice on how to interpret this information on the Government's website www.communities.gov.uk/epbd.