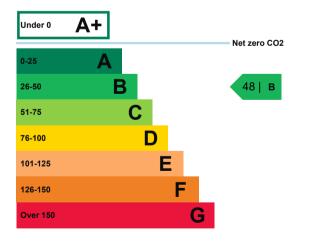

## Energy efficiency rating for this property

This property's current energy rating is B.

Properties are also given a score. The larger the number, the more carbon dioxide (CO2) your property is likely to emit.

## Breakdown of this property's energy performance

| Main heating fuel                          | Grid Supplied Electricity              |
|--------------------------------------------|----------------------------------------|
| Building environment                       | Mixed-mode with Mechanical Ventilation |
| Assessment level                           | 3                                      |
| Building emission rate (kgCO2/m2 per year) | 41.8                                   |
|                                            |                                        |