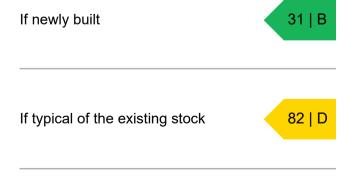

# How this property compares to others

Properties similar to this one could have ratings:

Properties are given a rating from A+ (most efficient) to G (least efficient).