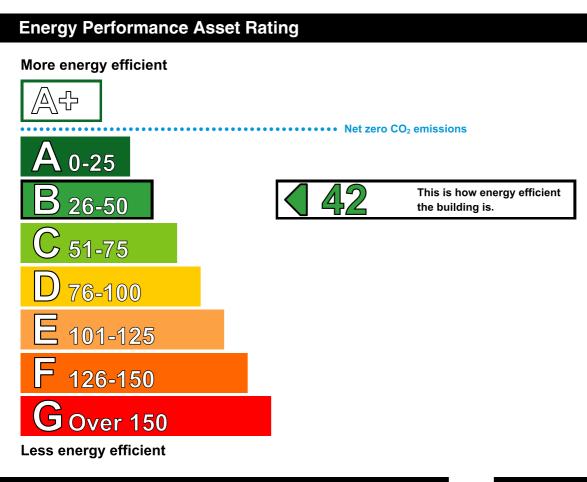

#### Benchmarks

Buildings similar to this one could have ratings as follows:

31 02 If newly built

If typical of the existing stock