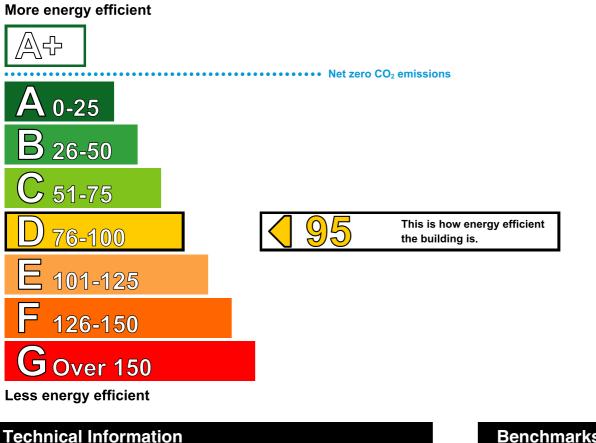

# **Energy Performance Certificate**

HM Government

**Non-Domestic Building** 

**36 Penpol Terrace** HAYLE **TR27 4BQ** 

**Certificate Reference Number:** 0240-8946-0325-1470-7080

This certificate shows the energy rating of this building. It indicates the energy efficiency of the building fabric and the heating, ventilation, cooling and lighting systems. The rating is compared to two benchmarks for this type of building: one appropriate for new buildings and one appropriate for existing buildings. There is more advice on how to interpret this information on the Government's website www.communities.gov.uk/epbd.

Grid Supplied Electricity Main heating fuel: Building environment: Heating and Natural Ventilation 92 Total useful floor area (m<sup>2</sup>): Building complexity (NOS level): 3 Building emission rate (kgCO<sub>2</sub>/m<sup>2</sup>): 167.25