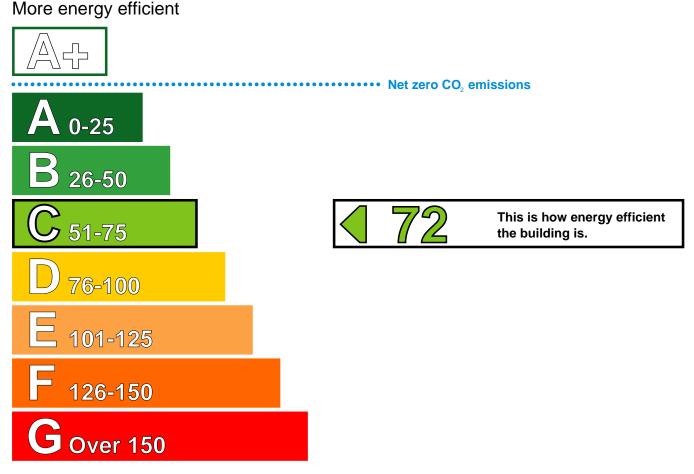

## Energy Performance Asset Rating

Less energy efficient

## **Technical information**

Main heating fuel:LPGBuilding environment:Heating and Natural VentilationTotal useful floor area (m²):81Building complexity3