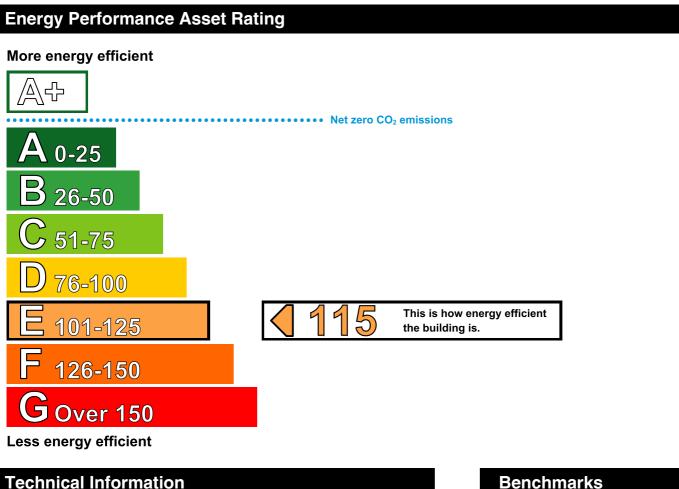

# **Energy Performance Certificate**

HM Government

**Non-Domestic Building** 

Unit 1-2 **Trecerus Industrial Estate** PADSTOW **PL28 8RW** 

**Certificate Reference Number:** 9926-3039-0325-0990-8101

This certificate shows the energy rating of this building. It indicates the energy efficiency of the building fabric and the heating, ventilation, cooling and lighting systems. The rating is compared to two benchmarks for this type of building: one appropriate for new buildings and one appropriate for existing buildings. There is more advice on how to interpret this information on the Government's website www.communities.gov.uk/epbd.

Grid Supplied Electricity Main heating fuel: Building environment: Heating and Natural Ventilation 253 Total useful floor area (m<sup>2</sup>): Building complexity (NOS level): 3 Building emission rate (kgCO<sub>2</sub>/m<sup>2</sup>): 71.66