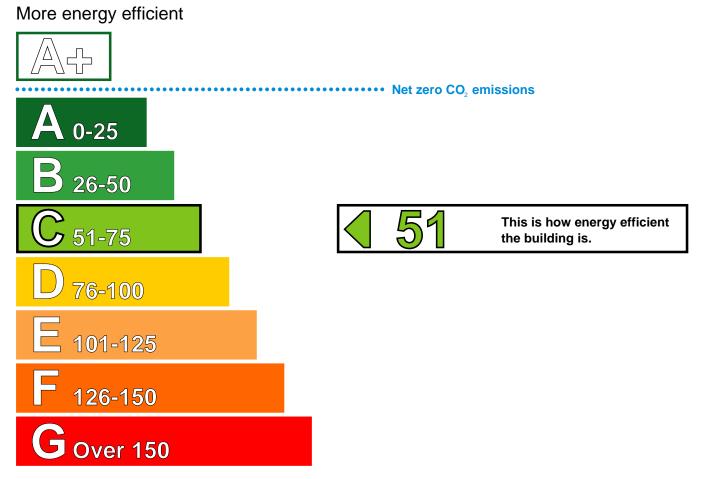

## **Energy Performance Asset Rating**

Less energy efficient

## **Technical information**

| Main heating fuel:                                           | Natural G                       | as    |
|--------------------------------------------------------------|---------------------------------|-------|
| Building environment:                                        | Heating and Natural Ventilation |       |
| Total useful floor area (m <sup>2</sup> ):                   |                                 | 675   |
| Building complexity (NOS level):                             |                                 | 3     |
| Building emission rate (kgCO <sub>2</sub> /m <sup>2</sup> ): |                                 | 96.36 |