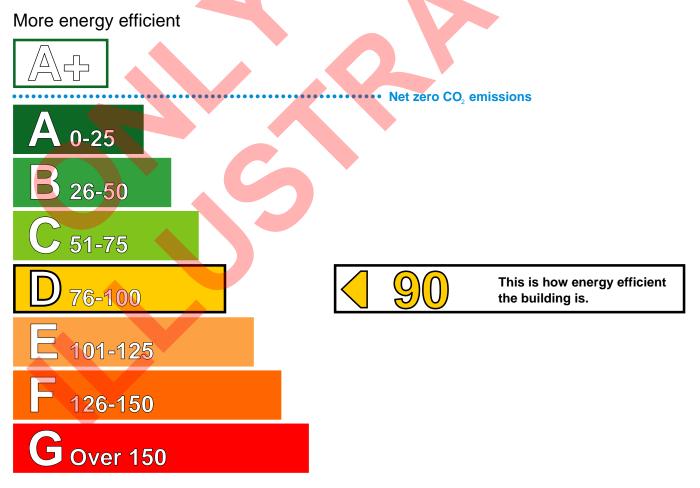

## Energy Performance Asset Rating

## **Technical information**

| Main heating fuel:                                           | Grid Supplied Electricity       |       |
|--------------------------------------------------------------|---------------------------------|-------|
| Building environment:                                        | Heating and Natural Ventilation |       |
| Total useful floor area (m <sup>2</sup> ):                   |                                 | 94    |
| Building complexity (NOS level):                             |                                 | 3     |
| Building emission rate (kgCO <sub>2</sub> /m <sup>2</sup> ): |                                 | 90.05 |

#### **Benchmarks**

29

76

Buildings similar to this one could have ratings as follows:

If newly built

If typical of the existing stock